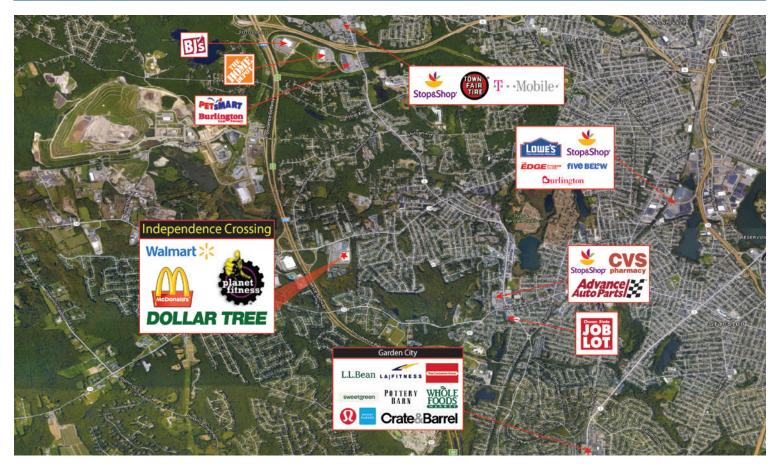

### SUMMIT | REALTY PARTNERS

Walmart 🔀

Independence Park is a 216,794 +/- square foot Super Walmart anchored shopping center located in Cranston, Rhode Island. Tenants include Walmart, McDonald's, Dollar Tree and Planet Fitness. This regional shopping center benefits from significant frontage along Plainfield Pike (RI-14), close proximity to the I-295 exit 4 on/off ramp and a very busy Walmart. There are 73,720 +/- residents with an average household income of \$69,601 within a five-mile radius of the shopping center.