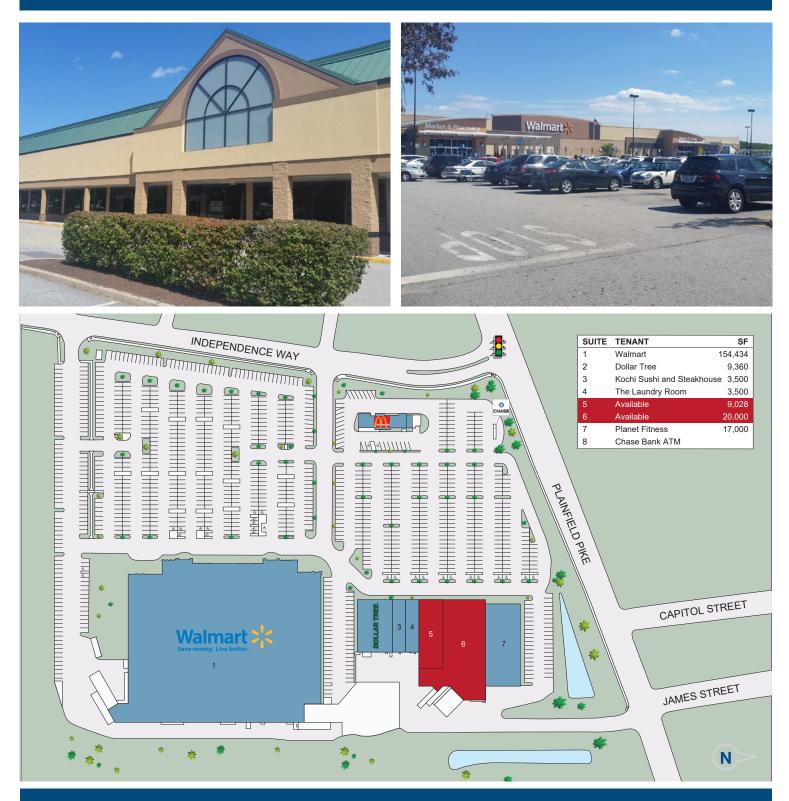

### **Property Information**

| Address:   | 1776 Plainfield Pike           | Year Built:     | 1993 +/-              |
|------------|--------------------------------|-----------------|-----------------------|
| GLA:       | Cranston, RI<br>216,794 +/- SF | Parking Spaces: | 1,175 +/- spaces      |
| Land Area: | 29.15 +/- acres                | Parking Ratio:  | 5.42 per 1,000 SF GLA |
| Available: | 9,028 - 29,028 +/- SF          | Traffic Counts: | 18,600 VPD            |

### SUMMIT | REALTY PARTNERS

Walmart 🔀

Independence Park is a 216,794 +/- square foot Super Walmart anchored shopping center located in Cranston, Rhode Island. Tenants include Walmart, McDonald's, Dollar Tree and Planet Fitness. This regional shopping center benefits from significant frontage along Plainfield Pike (RI-14), close proximity to the I-295 exit 4 on/off ramp and a very busy Walmart. There are 73,720 +/- residents with an average household income of \$69,601 within a five-mile radius of the shopping center.